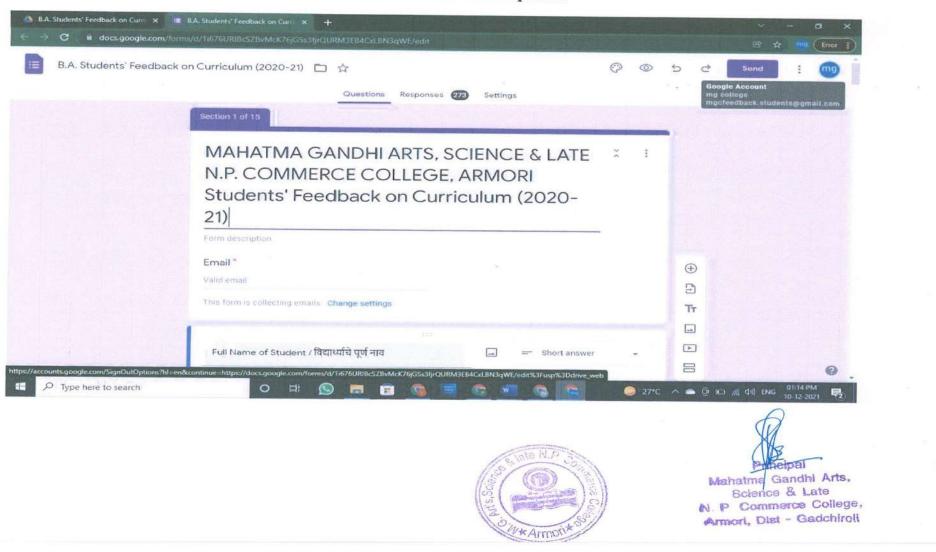

# ACADEMIC YEAR 2020-2021

#### **B.A. Students Feedback Responses**

#### **B.A Students' Feedback Responses**