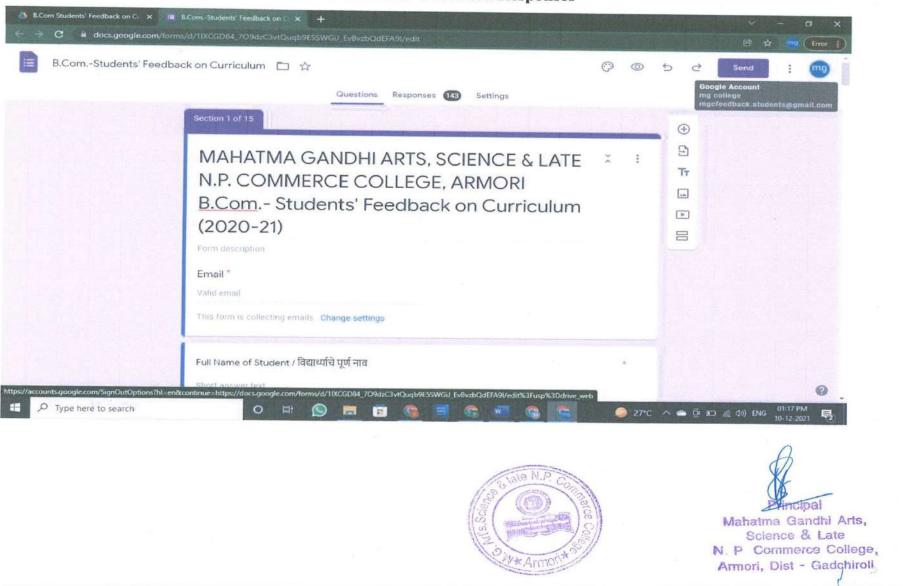

#### **B.Com. Students Feedback Responses**

#### **B.Com. Students' Feedback Responses**