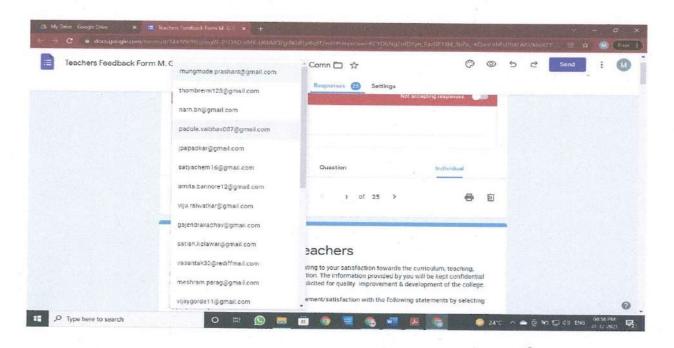

#### **Teachers Feedback Responses**

#### **Teachers' Feedback Responses**

# **Teachers Feedback Form Sample**

# MAHATMA GANDHI ARTS, SCIENCE & LATE N.P. COMMERCE COLLEGE, ARMORI. Feedback Form for Teachers

Session:-2018-19

This form is intended to collect information relating to your satisfaction towards the curriculum, teaching, learning, evaluation, infrastructure & administration. The information provided by you will be kept confidential and your valuable opinions / suggestions are solicited for quality improvement & development of the college.