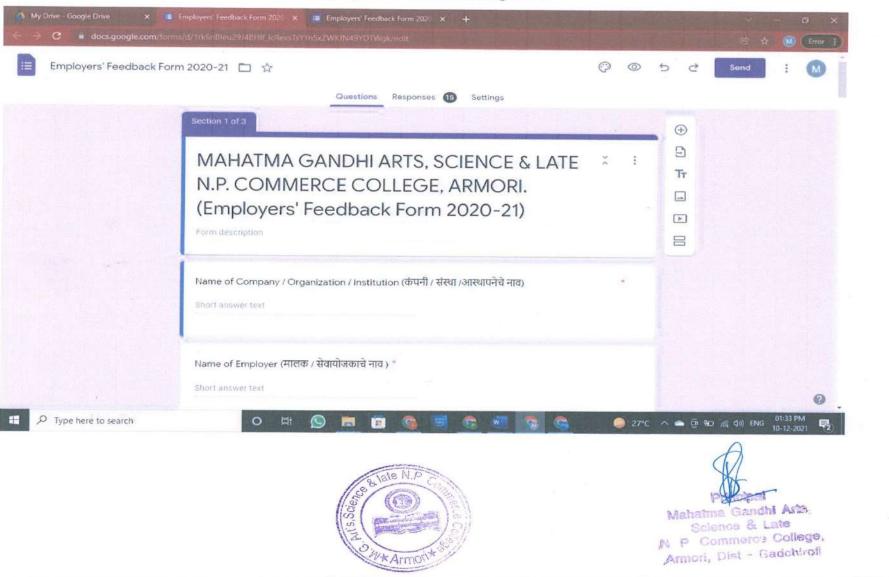

### **Employers Feedback Responses**

#### **Employers' Feedback Responses**

# **Employers Feedback Form Sample**

# MAHATMA GANDHI ARTS, SCIENCE & LATE N.P. COMMERCE COLLEGE, ARMORI. Employer's Feedback Form

|     | 2019                                                  | -2020                                              |
|-----|-------------------------------------------------------|----------------------------------------------------|
|     | Name of Company/Or                                    | rganization/Institution                            |
|     | Alta E                                                | lectoicels                                         |
|     | Name of Employer                                      | Name of Employee (Student)                         |
|     | Shi Mandu Dengani                                     | Ku Pooja Gangadhar Meshram                         |
|     | Address                                               | Address                                            |
|     | Desaigany (wadsa) distant                             | Javealor word Descrigary 441207                    |
|     | Website / Email Id                                    | Email Id                                           |
|     | nandudengenti agmil.com                               | poojamashram 99@ gmail.com                         |
| 1   | Contact No                                            | Contact No                                         |
| L   | (0 H37) 273368<br>13253040                            | 9130952256                                         |
| 1.  |                                                       | ills, technical and practical knowledge to perform |
|     | •Excellent • Very Good • Good • Average               | • Poor                                             |
| 2.  | Correlation between students eligibility & e          | employability.                                     |
|     | •Excellent • Very Good • Good • Average               | • Poor                                             |
| 3.  | Attitude, personality, professionalism, & cr          | eativity of newly recruited candidates             |
|     | •Excellent • Very Good • Good • Average               | • Poor                                             |
| 4.  | Students ability to adopt new technology ea           | asily and positively.                              |
|     | •Excellent • Very Good • Good • Average               |                                                    |
| 5.  | Candidates ability to contribute to the goal          | of the organization.                               |
|     | •Excellent • Very Good • Good • Average               | • Poor                                             |
| 6.  | Overall expectations from newly recruited/s           | elected candidate.                                 |
| 7   | •Excellent • Very Good • Good • Average               | • Poor                                             |
| 7.  | Salary expectations of candidates as per pos          | t.                                                 |
|     | •Excellent • Very Good • Good • Average               | • Poor                                             |
| 8.  | Special training program required to perfor           | m their duties.                                    |
|     | •Excellent • Very Good • Good • Average               | • Poor                                             |
| 9.  | Would you like to organize campus placeme             | nt in our institute in future.                     |
|     | •Excellent • Very Good • Good • Average               | Poor                                               |
| 10. | Suggestions (if any): (estit) (                       | te course on electrical                            |
|     | Employee/Student Mahatma Gandhi Arts & Science & Late | Signamer (a)                                       |
|     | N P Commerce College                                  | 2/12                                               |