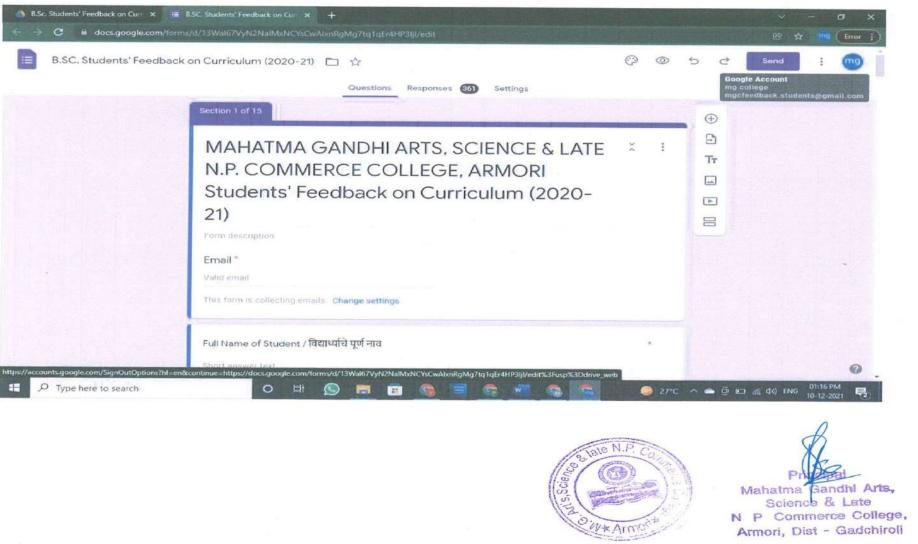

#### **B.Sc. Students Feedback Responses**

#### **B.Sc. Students' Feedback Responses**