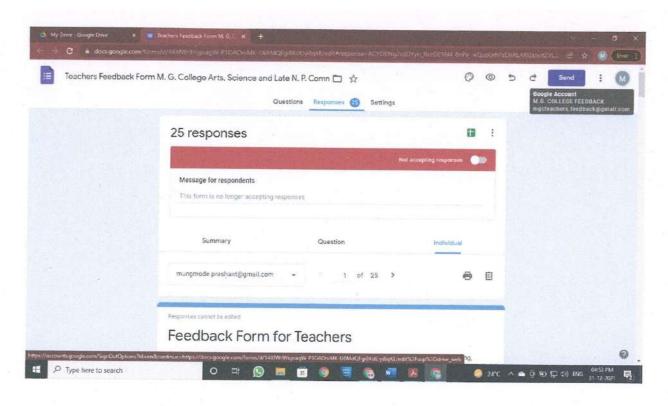

#### **Teachers Feedback Responses**

#### **Teachers' Feedback Responses**

# **Teachers Feedback Form Sample**

# MAHATMA GANDHI ARTS, SCIENCE & LATE N.P. COMMERCE COLLEGE, ARMORI. Feedback Form for Teachers

Session:-2018-19

This form is intended to collect information relating to your satisfaction towards the curriculum, teaching, learning, evaluation, infrastructure & administration. The information provided by you will be kept confidential and your valuable opinions / suggestions are solicited for quality improvement & development of the college.